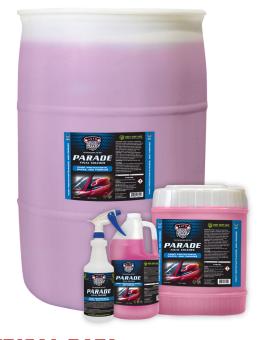

#### **AVAILABLE SIZES:**

A82712 - **JUG** - 3.78 L / 1 US GAL A82714 - **CUBE** - 18.9 L / 5 US GAL A82718 - **DRUM** - 208.2 L / 55 US GAL BA827 - **WORKPLACE LABEL** 

## TYPICAL DATA:

APPEARANCE: Pink liquid.

**SPECIFIC GRAVITY:** ~0.99 g/ml

**ODOUR:** Fruity. **PH:** 6.5 ± 0.5

**SOLUBILITY:** Dispersible. **VISCOSITY:** Water thin.