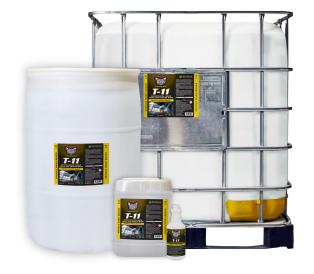

### **AVAILABLE SIZES:**

A11914 - CUBE - 18.9 L / 5 US GAL A11918 - **DRUM** - 208.2 L / 55 US GAL A11919 - TOTE - 1003 L / 265 US GAL BA119 - WORKPLACE LABEL