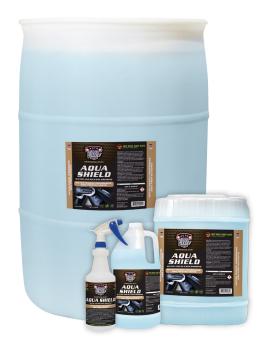

# AQUA SHIELD

WATER AND SILICONE DRESSING

PRODUCT CODE: 156

### **AVAILABLE SIZES:**

A15612 - JUG - 3.78 L / 1 US GAL A15614 - CUBE - 18.9 L / 5 US GAL A15618 - DRUM - 208.2 L / 55 US GAL BA156 - WORKPLACE LABEL