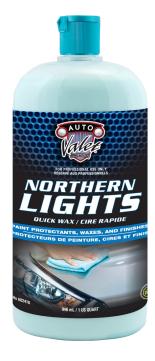

# NORTHERN LIGHTS

**QUICK WAX**PRODUCT CODE: 824

### DESCRIPTION AND PRODUCT BENEFITS:

NORTHERN LIGHTS is a durable, non-greasy wax that removes light oxidation and imparts a deep gloss. NORTHERN LIGHTS is applied quickly by hand, dries in minutes and wipes off with minimal effort. Designed for all vehicle paint types, and produces exceptional results even on dark colours.