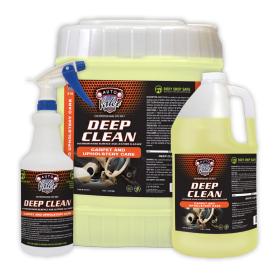

# DEEP CLEAN

INTERIOR HARD SURFACE AND LEATHER CLEANER

PRODUCT CODE: 216

#### **AVAILABLE SIZES:**

A21612 - **JUG** - 3.78 L / 1 US GAL A21614 - **CUBE** - 18.9 L / 5 US GAL BA216 - **WORKPLACE LABEL** 