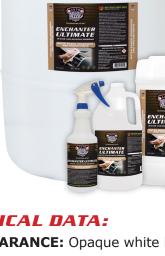

# ENCHANTER ULTIMATE

WATER AND SILICONE DRESSING

PRODUCT CODE: 161

A16112 - JUG - 3.78 L / 1 US GAL A16114 - CUBE - 18.9 L / 5 US GAL

#### AVAILABLE SIZES: