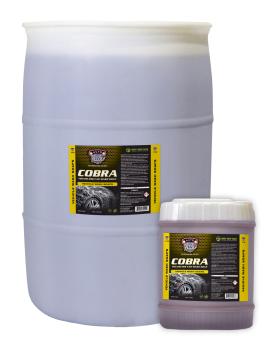

# COBRA TOLICHLESS CAR WASH SOAP PRODUCT CODE: 116

## TYPICAL DATA:

APPEARANCE: Clear red liquid.
SPECIFIC GRAVITY: ~1.00 g/ml
ODOUR: Mint.
PH: 12.5 ± 0.5
SOLUBILITY: Completely water soluble.
% NON-VOLATILE: ~14
VISCOSITY: Water thin.

## AVAILABLE SIZES:

A11614 - **CUBE** - 18.9 L / 5 US GAL A11618 - **DRUM** - 208.2 L / 55 US GAL

Auto Valet is a registered trademark. © Leysons Products