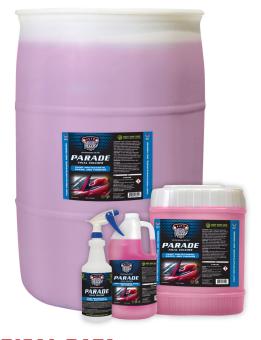

# PARADE

FINAL TOUCHES
PRODUCT CODE: 827

## TYPICAL DATA:

APPEARANCE: Pink liquid.

**SPECIFIC GRAVITY:** ~0.99 g/ml

**ODOUR:** Fruity. **PH:** 6.5 ± 0.5

**SOLUBILITY:** Dispersible. **VISCOSITY:** Water thin.

#### **AVAILABLE SIZES:**

A82712 - **JUG** - 3.78 L / 1 US GAL A82714 - **CUBE** - 18.9 L / 5 US GAL A82718 - **DRUM** - 208.2 L / 55 US GAL BA827 - **WORKPLACE LABEL** 